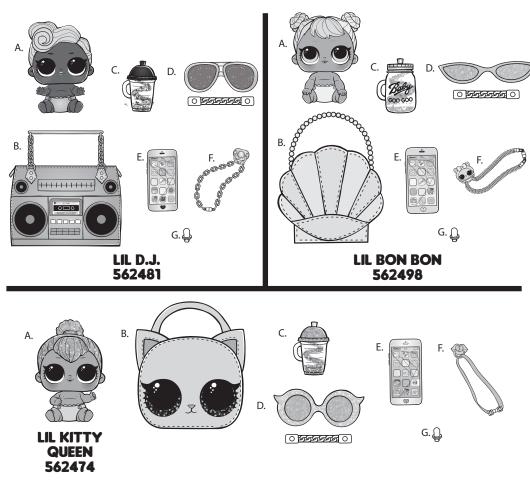

### CONTENTS

- A. Baby
- B. Bag
- C. Bottle D. Glasses with Strap
- E. 4 Cream Shimmers inside Phone Container
- F. Pacifier with Lipstick on Necklace
- G. Pacifier's Attachment

#### EACH SOLD SEPARATELY.

Illustrations are for reference only. Styles may vary from actual contents.