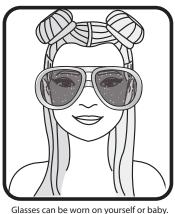

#### **QUICK START**

Before beginning, cover the play area to prevent possible damage.

If putting glasses on the baby, attach the strap. Place the glasses on the baby and insert the temples of the glasses into the openings on the strap.