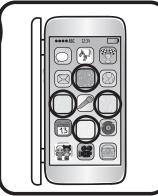

### CONTENTS

- A. Baby
- B. Bag
- C. Bottle D. Glasses with Strap
- E. 4 Cream Shimmers inside Phone Container
- F. Pacifier with Lipstick on Necklace
- G. Pacifier's Attachment

#### **IMPORTANT INFORMATION**

- Products may damage or stain certain fabrics, carpeting, wood finishes, or other porous and polished surfaces. Protect and cover surrounding surfaces before using cosmetics. Color transfer may occur.
- Do not leave cosmetics in the sun or in very hot areas.
- Do not store baby or accessories in direct sunlight for extended periods of time.
- Carrier and accessories are for play purposes only.
- Container can be used as a storage case to store baby and its contents.
- The glasses in this kit are **NOT** meant to be worn for a long period of time. If feeling dizzy, discontinue use.
- The glasses are not sunglasses and should not be worn outside or where there is direct sunlight.
- The cover for the phone container is designed with cracks on it.
- After finishing cream shimmer, sticker label may be removed from the phone container.