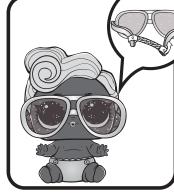

#### **QUICK START**

Before beginning, cover the play area to prevent possible damage.

If putting glasses on the baby, attach the strap. Place the glasses on the baby and insert the temples of the glasses into the openings on the strap.