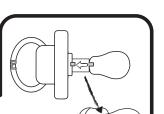

To use pacifier on the baby, remove the lipstick and insert the pacifier's attachment. **1.** With the cap still on the lipstick, turn it counterclockwise to pull out. **2.** Align the peg on the attachment with the opening on the pacifier. **3.** Turn clockwise to lock in place and insert into the baby's mouth.