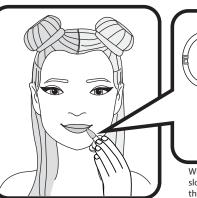

by, attach the<br/>he baby andRemove the seal over the cream<br/>shimmer and discard. Choose between<br/>four different colors.

Apply cream shimmer to your face. **Do not apply around eyes.** 

Remove the lipstick's cap and set aside. Then, remove the seal and discard. Apply lipstick to your lips. Lipstick changes color on lips!

When replacing the cap, align the slot on the cap with the tab on the lipstick's base.