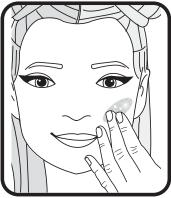

by, attach the<br/>he baby andRemove the seal over the cream<br/>shimmer and discard. Choose between<br/>four different colors.

Apply cream shimmer to your face. **Do not apply around eyes.** 

Remove the lipstick's cap and set aside. Then, remove the seal and discard. Apply lipstick to your lips. Lipstick changes color on lips!