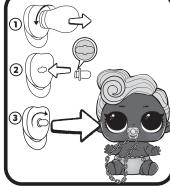

To use pacifier on the baby, remove the lipstick and insert the pacifier's attachment. **1.** With the cap still on the lipstick, turn it counterclockwise to pull out. **2.** Align the peg on the attachment with the opening on the pacifier. **3.** Turn clockwise to lock in place and insert into the baby's mouth.