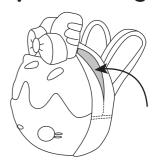

**BIG BABY** 

WARNING: CHOKING HAZARD-Small parts. Not for children under 3 years.

AGES 3+ ADULT SUPERVISION REQUIRED

SKUs: 573050, 577461, 578192

## Mix & Match Looks

Collect them all! Each Sold Separately.



PRO TIP: Put on fashion pieces one arm at a time.

# **Backpack Storage**



# **Share Earrings**

**BONUS!** Earrings are intended for the doll, but you can also wear them by using the included clips.

Ask an adult to help you wear and remove the earrings.

NOTE: Earrings are for pretend play and should not be worn during physical activity.





### **Build the Chair**













# **Build the Backdrop**



PRO TIP: Desk also included in packaging! Do not discard.

Illustrations are for reference only. Styles may vary from actual contents.

Please remove all packaging including tags, ties & tacking stitches before giving this product to a child.

### Please keep this manual as it contains important information.



©2021 MGA Entertainment, Inc.
L.O.L. SURPRISE!" is a trademark of MGA in the U.S. and other countries. All logos, names, characters, likenesses, ima