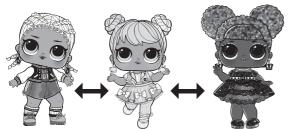

## Mix & Match Looks

Collect them all! Each Sold Separately.

PRO TIP: Put on fashion pieces one arm at a time.