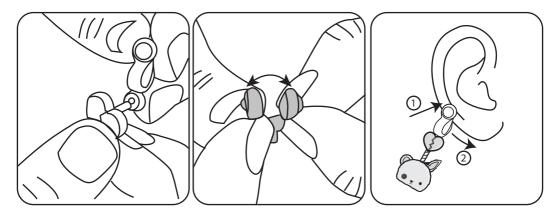

# **Share Earrings**

**BONUS!** Earrings are intended for the doll, but you can also wear them by using the included clips.

Ask an adult to help you wear and remove the earrings.

NOTE: Earrings are for pretend play and should not be worn during physical activity.