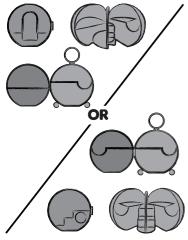

## IMPORTANT INFORMATION Do not store the dolls in direct sunlight for extended periods of time. Only one family is included. Multiple shown for demonstration only. Your Mini Family will include 1 Mini O.M.G., 1 Mini Tot, and 1 Mini Pet OR 2 Mini Tots and 2 Mini Pets. Accessories and doll stand will vary for Mini O.M.G. doll. Stand not included with Mini Pet. Housing style will vary by L.O.L. Mini Family characters. Collect them · Use gentle force when connecting the keyring to the top of the doll housina. Use appropriate force when connecting the feet to the bottom of the doll housing. Note: This is a one time connection. Clutch usage: Place the peg on your doll's clutch purse or microphone in the palm of your Mini O.M.G. doll to connect. Microphone usage: Place the peg on your doll's microphone in the palm of your Mini O.M.G. doll to connect. Not all accessories mentioned are included. Each doll has their individual set of accessories