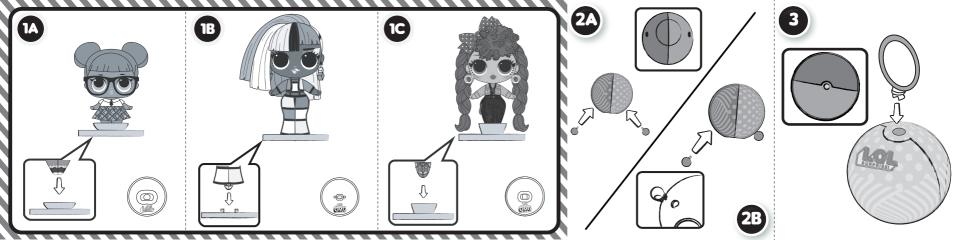

## IMPORTANT INFORMATION Do not store the dolls in direct sunlight for extended periods of time. Only one family is included. Multiple shown for demonstration only. Your Mini Family will include 1 Mini O.M.G., 1 Mini Tot, and 1 Mini Pet OR 2 Mini Tots and 2 Mini Pets. Accessories and doll stand will vary for Mini O.M.G. doll. Stand not included with Mini Pet. Housing style will vary by L.O.L. Mini Family characters. Collect them · Use gentle force when connecting the keyring to the top of the doll housina. Use appropriate force when connecting the feet to the bottom of the doll housing. Note: This is a one time connection. Clutch usage: Place the peg on your doll's clutch purse or microphone in the palm of your Mini O.M.G. doll to connect. Microphone usage: Place the peg on your doll's microphone in the palm of your Mini O.M.G. doll to connect. Not all accessories mentioned are included. Each doll has their individual set of accessories

Please keep this manual as it contains important information. Illustrations are for reference only. Styles may vary from actual contents.