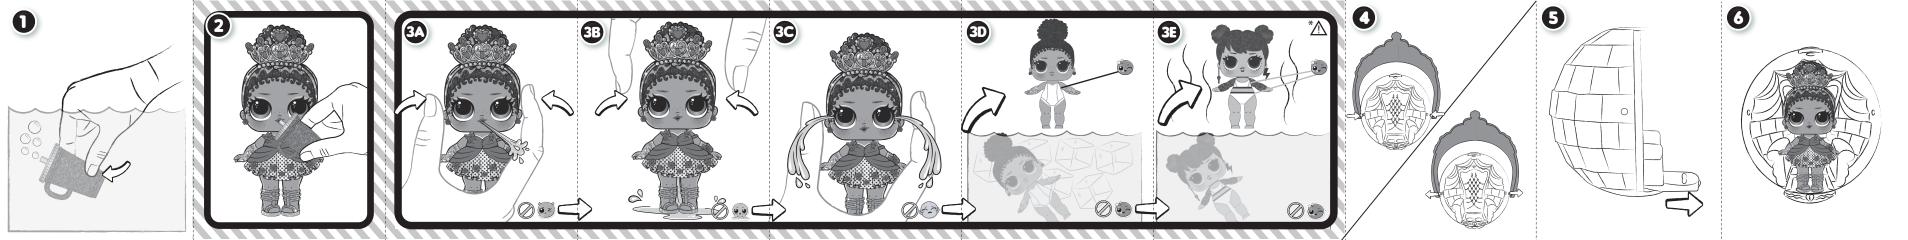

## Use ice water, approximately 32°F (0°C) for best cold color change

- Warm color change will start at approximately 100.4°F (38°C), but best
- results occur if the water is approximately 104°F (40°C).

COLOR-CHANGE

- Only certain dolls will change color in warm and cold water.
  Color change will only work on certain parts of the doll's body or

An adult must be present and supervise when placing the doll in warm water, as the water may be hot.

- Not all included accessories change color.
- the doll's body may be too close to the temperature of the water
- upon arrival, place the doll back into room temperature 68–77 °F (20-25 °C) for the original color.
  - as an actual tiara. Always use gentle force when removing from the When not in use, tiara can be stored inside doll housing.