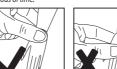

  Do not store the doll in direct sunlight for extended

When removing the hands to dress doll, pinch the wrists' ioints and gently pull. DO NOT PULL FROM THE FINGERS. Your doll is articulated, but the knee joint will need to be loosened. To loosen the knee joint, use slight force to pull th slogans, and packaging appearance are the property of MGA.