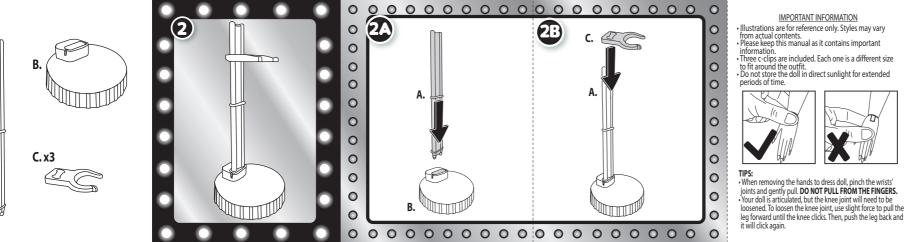

## IMPORTANT INFORMATION

- Illustrations are for reference only. Styles may vary
- Please keep this manual as it contains important
- Three c-clips are included. Each one is a different size
- to fit around the outfit.

  Do not store the doll in direct sunlight for extended

When removing the hands to dress doll, pinch the wrists' ioints and gently pull. DO NOT PULL FROM THE FINGERS. Your doll is articulated, but the knee joint will need to be loosened. To loosen the knee joint, use slight force to pull th slogans, and packaging appearance are the property of MGA.