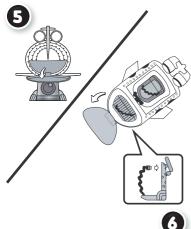

## IMPORTANT INFORMATION

• Before beginning, cover the play area to protect from possible water damage.

• For best results, fill the bottle and feed the doll two times.

Do not place the doll in extremely hot water (over 109.4°F/43°C).

Do not feed the doll extremely hot water.

• An adult must be present when children are playing with water. • Do not store the dolls in direct sunlight for extended periods of

Squeeze out all water from the bottle and the doll after each use. ! MGA Entertainment, Inc. •Thoroughly drain the doll on a dry towel in a well-ventilated area after use and before storing.

• Air dry the doll only. Do not place in the dryer or subject to excessive heat. Clean furniture with a damp cloth.

• Do not apply stickers to other surfaces, as it may not be completely removed.

plane for coin and doll accesories.