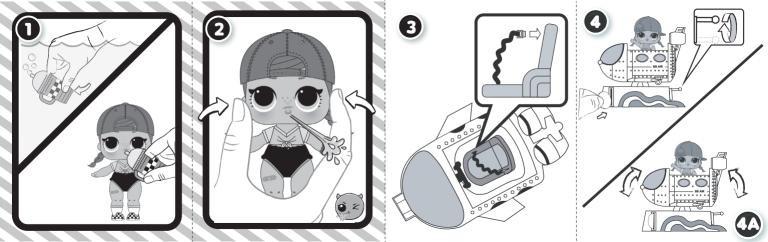

 Adjust dolls legs to the sitting position. Place doll in cockpit seat. Usé seatbelt to secure doll. Place the included coin in the slot. Then turn crank on the back of the plane to see back and forth motion like a coin operated ride.

 For best results turn crank clockwise. • Plane will only make motion when coin is placed and left in slot. If coin is misplaced a same size coin can serve as a replacement.

 Nose compartment of plane can be opened to reveal a seat and seatbelt for a small passenger. Note: Small pasanger not included. Storage compartment can be located at the rear bottom of the