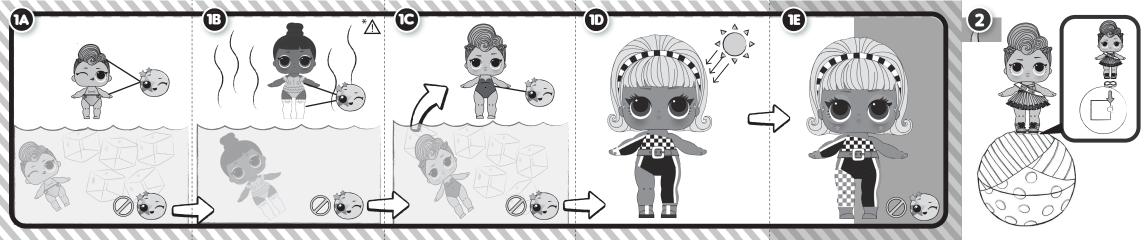

## IMPORTANT INFORMATION

· Before beginning, cover the play area to protect from possible water

damage. • Your doll or Lil Sis will either change color in cold or warm water, or

glow in the dark. Collect them all to see each feature! · For best results, fill the bottle and feed the doll two times.

• Do not place the doll in extremely hot water (over 109.4°F/43°C). · Do not feed the doll extremely hot water.

 An adult must be present when children are playing with water. • Do not store the dolls in direct sunlight for extended periods of time.

· Exposure to sunlight may deactivate color change feature. • Squeeze out all water from the bottle and the doll after each use. . Thoroughly drain the doll on a dry towel in a well-ventilated area

after use and before storing. · Air dry the doll only. Do not place in the dryer or subject

• FASHION TIP: For glasses that don't fit on the doll, place on top of the

head. NOTE: Glasses might not fit all head shapes.

1300 059 676 For fun play, place the doll into the bathtub side of the ball, Note: Ball does