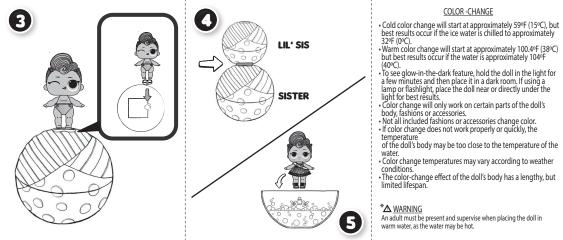

body, fashions or accessories.

COLOR -CHANGE

but best results occur if the water is approximately 104°F

a few minutes and then place it in a dark room. If using a

lamp or flashlight, place the doll near or directly under the

Color change will only work on certain parts of the doll's

Not all included fashions or accessories change color.

If color change does not work properly or quickly, the

of the doll's body may be too close to the temperature of the

Color change temperatures may vary according to weather

• The color-change effect of the doll's body has a lengthy, but

To see glow-in-the-dark feature, hold the doll in the light for

## \*▲ WARNING

32°F (0°C).

An adult must be present and supervise when placing the doll in warm water, as the water may be hot.