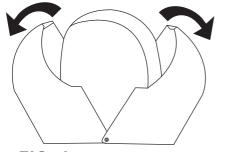

## **REMOVING YOUR DOLL**

- 1. Remove the packaging tape from the top of the box. Then, slide the two sides down (Fig. 1).
- 2. Remove the packaging tape from the top of the blister.
- 3. Lay the box down and open the tabs from the bottom. Then, remove the tabs from the sides (Fig. 2).
- 4. Slide the box out and remove the remaining packaging tape from the back to remove your doll and accessories.