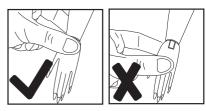

- When removing the hands to dress doll, pinch the wrists' joints and gently pull. **DO NOT PULL FROM THE FINGERS.**
- Your doll is articulated, but the knee joint will need to be loosened. To loosen the knee joint, use slight force to pull the leg forward until the knee clicks. Then, push the leg back and it will click again.