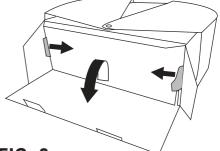

## **REMOVING YOUR DOLL**

- 1. Remove the packaging tape from the top of the box. Then, slide the two sides down (Fig. 1).
- 2. Remove the packaging tape from the top of the blister.
- 3. Lay the box down and open the tabs from the bottom. Then, remove the tabs from the sides (Fig. 2).
- 4. Slide the box out and remove the remaining packaging tape from the back to remove your doll and accessories.