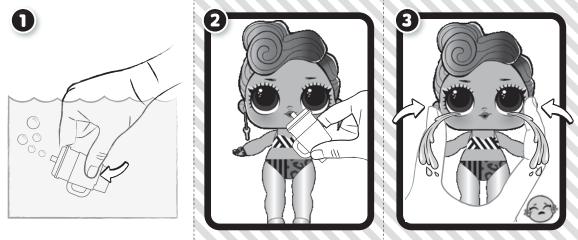

## IMPORTANT INFORMATION

- Before beginning, cover the play area to protect from possible water damage.
- For best results, fill the bottle and feed the doll two times.
   Do not feed the doll extremely bet water (ever
- Do not feed the doll extremely hot water (over 104°F/40°C).
- An adult must be present when children are playing with water.
- Do not store the dolls in direct sunlight for extended periods of time.
- Squeeze out all water from the bottle and the doll after each use.
- Thoroughly drain the doll on a dry towel in a well-ventilated area after use and before storing.
- Air dry the doll only. Do not place in the dryer or subject to excessive heat.
- Some items might shift inside the box.