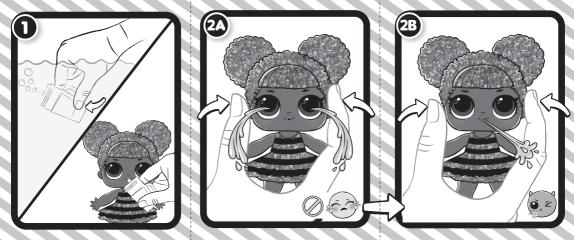

## IMPORTANT INFORMATION

• Before beginning, cover the play area to protect from possible water damage.

 Your doll has a water surprise and will either cry or spit. Collect them all to see each feature!

- For best results, fill the bottle and feed the doll two times. Do not place the doll in extremely hot water.
- Do not feed the doll extremely hot water.

 An adult must be present when children are playing with water

 Do not store the doll in direct sunlight for extended periods of time.

 Squeeze out all water from the bottle and the doll after each use.

•Thoroughly drain the doll on a dry towel in well-ventilated area after use and before storing.