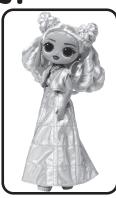

# **LAROSE**

Metallic top and pencil skirt.

Add puffy sleeves and miniskirt to hem for a winter look.

Style the long-fitted skirt with accessories and a sheer with thigh high socks. sleeved top underneath.

Sweater vest and shorts

Style the metallic vest with the sheer sleeved top and mini skirt.

Keep it simple with the sheer long sleeve top and mini skirt.

Add the sweater vest for a cute look.

Wear the detachable puffy sleeves as leg warmers.

**SHOES** 

LaRose's shoes convert into skates. Remove the bottom platform to reveal skates.