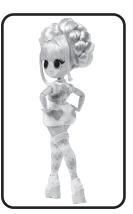

# **MISSY FROST**

Three piece jacket and maxi skirt winter look.

Remove the sleeves to wear the jacket like a vest.

Pull the drawstrings to shorten the maxi skirt.

The sleeves can be worn as leg warmers.

Maxi skirt is reversible. revealing a holographic look.