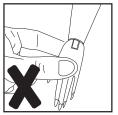

## **FASHION DOLL STAND**

TIP: When removing the hands to dress doll, pinch the wrists' joints and gently pull off. DO NOT **PULL FROM THE FINGERS.** 