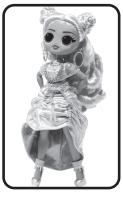

# **MISSY FROST**

Three piece jacket and maxi skirt winter look.

Remove the sleeves to wear the jacket like a vest.

Pull the drawstrings to shorten the maxi skirt.

The sleeves can be worn as leg warmers.

Maxi skirt is reversible. revealing a holographic look.

#### **SHOES**

Missy Frost's platforms convert into heels. Remove the bottom platform to reveal the heels.