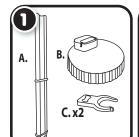

## **FASHION DOLL STAND**

TIP: When removing the hands to dress doll, pinch the wrists' joints and gently pull off. DO NOT **PULL FROM THE FINGERS.** 