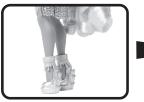

#### **SHOES**

Missy Frost's platforms convert into heels. Remove the bottom platform to reveal the heels.