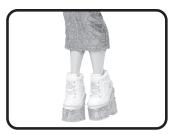

#### **SHOES**

Missy Frost's platforms convert into heels. Remove the bottom platform to reveal the heels.