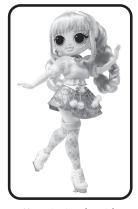

# **LAROSE**

Metallic top and pencil skirt.

Add puffy sleeves and miniskirt to hem for a winter look.

Style the long-fitted skirt with accessories and a sheer with thigh high socks. sleeved top underneath.

Sweater vest and shorts

Style the metallic vest with the sheer sleeved top and mini skirt.

Keep it simple with the sheer long sleeve top and mini skirt.

Add the sweater vest for a cute look.

Wear the detachable puffy sleeves as leg warmers.