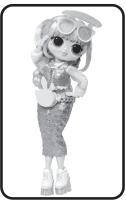

# **MISSY FROST**

Three piece jacket and maxi skirt winter look.

Remove the sleeves to wear the jacket like a vest.

Pull the drawstrings to shorten the maxi skirt.

The sleeves can be worn as leg warmers.

Maxi skirt is reversible. revealing a holographic look.

#### **SHOES**

Missy Frost's platforms convert into heels. Remove the bottom platform to reveal the heels.