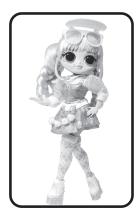

# **LAROSE**

Metallic top and pencil skirt.

Add puffy sleeves and miniskirt to hem for a winter look.

Style the long-fitted skirt with accessories and a sheer with thigh high socks. sleeved top underneath.

**SHOES** 

LaRose's shoes convert into skates. Remove the bottom platform to reveal skates.