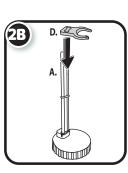

## **FASHION DOLL STAND**

TIP: When removing the hands to dress doll, pinch the wrists' joints and gently pull off. DO NOT **PULL FROM THE FINGERS.** 