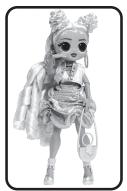

# **MISSY FROST**

Three piece jacket and maxi skirt winter look.

Remove the sleeves to wear the jacket like a vest.

Pull the drawstrings to shorten the maxi skirt.

The sleeves can be worn as leg warmers.

Maxi skirt is reversible. revealing a holographic look.

#### **SHOES**

Missy Frost's platforms convert into heels. Remove the bottom platform to reveal the heels.