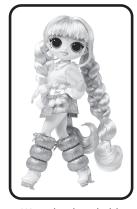

# **MISSY FROST**

Three piece jacket and maxi skirt winter look.

Remove the sleeves to wear the jacket like a vest.

Pull the drawstrings to shorten the maxi skirt.

The sleeves can be worn as leg warmers.

Maxi skirt is reversible. revealing a holographic look.