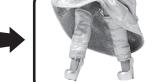

**SHOES** 

LaRose's shoes convert into skates. Remove the bottom platform to reveal skates.