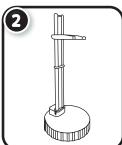

## **FASHION DOLL STAND**

TIP: When removing the hands to dress doll, pinch the wrists' joints and gently pull off. DO NOT **PULL FROM THE FINGERS.** 