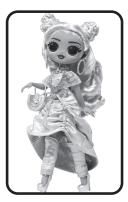

# **LAROSE**

Metallic top and pencil skirt.

Add puffy sleeves and miniskirt to hem for a winter look.

Style the long-fitted skirt with accessories and a sheer with thigh high socks. sleeved top underneath.

Sweater vest and shorts

Style the metallic vest with the sheer sleeved top and mini skirt.

Keep it simple with the sheer long sleeve top and mini skirt.

Add the sweater vest for a cute look.

Wear the detachable puffy sleeves as leg warmers.

**SHOES** 

LaRose's shoes convert into skates. Remove the bottom platform to reveal skates.