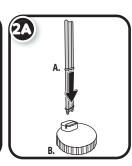

## **FASHION DOLL STAND**

TIP: When removing the hands to dress doll, pinch the wrists' joints and gently pull off. DO NOT **PULL FROM THE FINGERS.** 