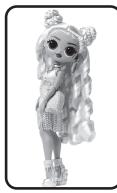

# **MISSY FROST**

Three piece jacket and maxi skirt winter look.

Remove the sleeves to wear the jacket like a vest.

Pull the drawstrings to shorten the maxi skirt.

The sleeves can be worn as leg warmers.

Maxi skirt is reversible. revealing a holographic look.