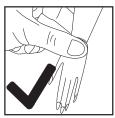

## **FASHION DOLL STAND**

TIP: When removing the hands to dress doll, pinch the wrists' joints and gently pull off. DO NOT **PULL FROM THE FINGERS.** 