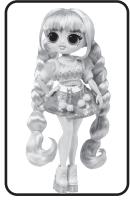

# **MISSY FROST**

Three piece jacket and maxi skirt winter look.

Remove the sleeves to wear the jacket like a vest.

Pull the drawstrings to shorten the maxi skirt.

The sleeves can be worn as leg warmers.

Maxi skirt is reversible. revealing a holographic look.