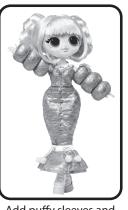

# **LAROSE**

Metallic top and pencil skirt.

Add puffy sleeves and miniskirt to hem for a winter look.

Style the long-fitted skirt with accessories and a sheer with thigh high socks. sleeved top underneath.