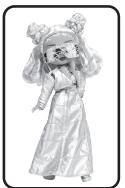

# **MISSY FROST**

Three piece jacket and maxi skirt winter look.

Remove the sleeves to wear the jacket like a vest.

Pull the drawstrings to shorten the maxi skirt.

The sleeves can be worn as leg warmers.

Maxi skirt is reversible. revealing a holographic look.

#### **SHOES**

Missy Frost's platforms convert into heels. Remove the bottom platform to reveal the heels.