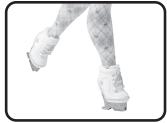

#### **SHOES**

Missy Frost's platforms convert into heels. Remove the bottom platform to reveal the heels.