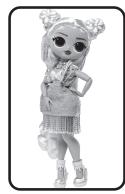

# **LAROSE**

Metallic top and pencil skirt.

Add puffy sleeves and miniskirt to hem for a winter look.

Style the long-fitted skirt with accessories and a sheer with thigh high socks. sleeved top underneath.

Sweater vest and shorts

Style the metallic vest with the sheer sleeved top and mini skirt.

Keep it simple with the sheer long sleeve top and mini skirt.

Add the sweater vest for a cute look.

Wear the detachable puffy sleeves as leg warmers.