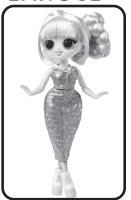

# **LAROSE**

Metallic top and pencil skirt.

Add puffy sleeves and miniskirt to hem for a winter look.

Style the long-fitted skirt with accessories and a sheer with thigh high socks. sleeved top underneath.

Sweater vest and shorts

Style the metallic vest with the sheer sleeved top and mini skirt.

Keep it simple with the sheer long sleeve top and mini skirt.

Add the sweater vest for a cute look.

Wear the detachable puffy sleeves as leg warmers.