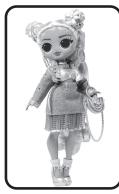

Denim mini skirt with fringe hem and matching jacket.

Denim iacket has detachable sleeves.

Mini skirt is reversible, revealing a metallic look.