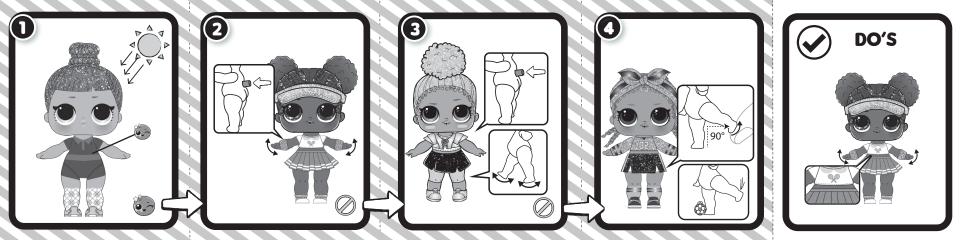

## IMPORTANT INFORMATION

Your doll has a unique feature and it will either kick, sprint, lift its arms, or have a UV color change. Collect them all to see each feature!

see each feature!

Dolls with movement have limitations. For the body parts that have a spring mechanism, avoid pulling or pushing beyond their intended movement. Always be gentle when

dressing the dolls.

When dressing dolls with moving arms, gently lift the arms a little to add the top.

 For dolls that kick, pull the left leg back at least 90° and release for best results.

 If dolls with moving arms don't work as it should, realign the arms by moving them to their original position.
 For better performance, adjust the doll's fashion so the

arms and legs of doll are free to move.
• For dolls with moving arms, hold the doll's legs while playing. Avoid pressing upward or pushing hard on the

• Not all L.O.L. SURPRISE!™ fashion tops will fit the dolls with a button on their back.