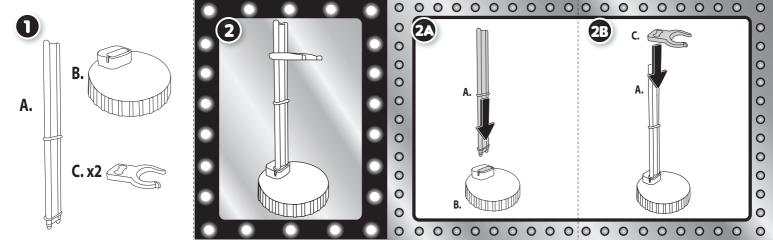

## IMPORTANT INFORMATION

- Illustrations are for reference only. Styles may vary from actual contents.
- Please keep this manual as it contains important information.
- Two c-clips are included. Each one is a different size to fit around the outfit.
- Do not store the doll in direct sunlight for extended periods of time.